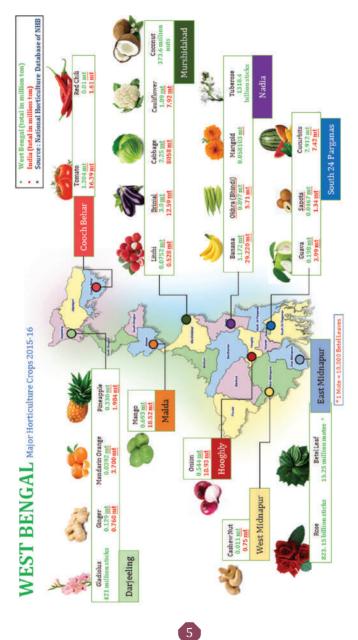

| CROP       | Districts where grown significantly                  |
|------------|------------------------------------------------------|
| Pineapple  | Coochbehar, Jalpaiguri, Siliguri, North Dinajpur     |
| Mango      | Malda, Murshidabad                                   |
| Lychee     | Malda, Murshidabad, Nadia, North 24- Parganas        |
| Vegetables | Howrah , North 24 Parganas, Nadia, South 24 Parganas |
| Potato     | Hooghly, Burdwan, Howrah, East Midnapore             |
| Flowers    | East Midnapore, Jalpaiguri, Nadia, Siliguri          |