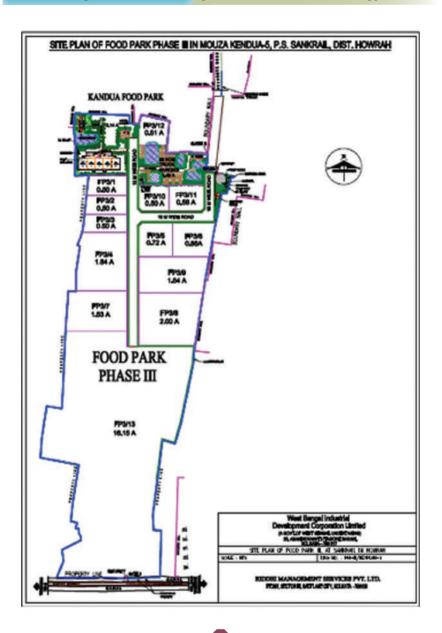

# b. Sudharas Food Park (Phase - III)

## Developed by : WBIDC

Area: 34.12 acres

**Location:** District - Sankrail, District - Howrah, West Bengal, India. (22032'40" N, 88013'19" E)

Located on NH-6 at a distance of 28 km from Kolkata.

Nearest Airport – Netaji Subhas Chandra Bose International Airport, Kolkata.

Nearest Port – Kolkata Dock Complex (34 km) and also quite close to the port town of Haldia.

Nearest Railway Station – Sankrail on the South Eastern Railway (5 km)

Total number of Plots available: 2 [0.5 acres and 0.51 acres]

Fully integrated Industrial Park with all the basic facilities necessary for manufacturers, exporters and entrepreneurs dealing in the Agro / Food and related industries

Standard design factories with plug and play facility for small manufacturing units

# Special incentive for units within Food Park

Term Loan @ 9.5% from NABARD

For details: www.wbidc.com