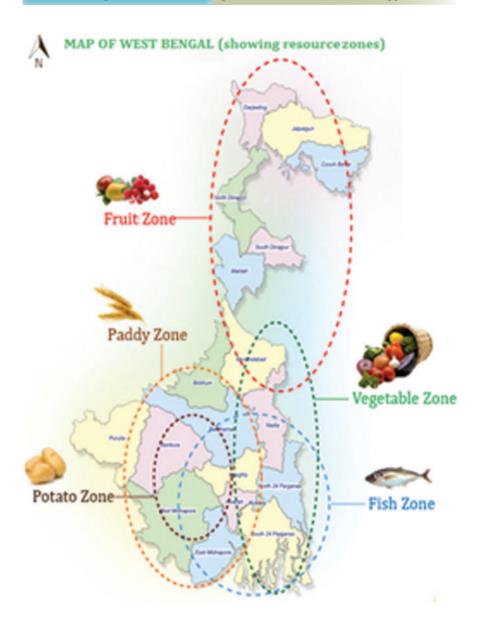

| CROP       | Districts where grown significantly                  |
|------------|------------------------------------------------------|
| Pineapple  | Coochbehar, Jalpaiguri, Siliguri, North Dinajpur     |
| Mango      | Malda, Murshidabad                                   |
| Lychee     | Malda, Murshidabad, Nadia, North 24- Parganas        |
| Vegetables | Howrah , North 24 Parganas, Nadia, South 24 Parganas |
| Potato     | Hooghly, Burdwan, Howrah, East Midnapore             |
| Flowers    | East Midnapore, Jalpaiguri, Nadia, Siliguri          |