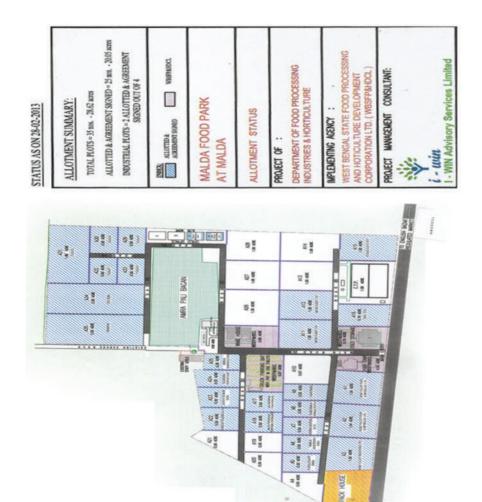

# Lands available for constructions of industries and setting up of vegetable/ fruit processing centers:

- 1. Food Park Assisted by Government of West Bengal
  - a. Malda Food Park

**Location:** In the heart of fruit and vegetable producing region in eastern India, on the outskirts of Malda (25010'43" N, 88014'46"E) on NH34.

Rail connectivity to Kolkata and with North East States and Delhi 335 km North of Kolkata

Nepal, Bhutan and Bangladesh may be considered as export market

**Availability of raw materials:** Available liberally from adjoining districts and Jharkhand; Vegetables, fruits and paddy

# Local and Government support:

Active support for project from Local, State and Central Governments

Easy availability of skilled and unskilled work force at competitive rates

Total number of Plots available: 10 [From 0.5 acres to 1.0 acres]

Facilities available: 2 SME units already functioning.

**Infrastructure :** Wide well paved metal roads including truck terminal; Administrative building; ETP and water treatment plant ;Pack house, ware house and cold chamber ; Food Court and backup power generator ; Very near NH 34

## Special incentive for units within Food Park

Term Loan @ 9.5% from NABARD

For details : www.ipshabengal.com

(0 EQL EQC

I