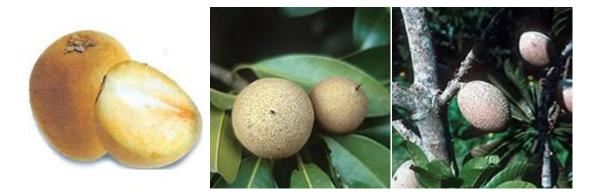

### Sapota

#### Variety :Gandhavi-Baroda,Baharu,Cricket Ball

Time of planting is June and July, Spacing required is 9m x 9m, Pit size requirement is 1m x 1m x 1m and No. Of Plants per Acre will be 50 Nos