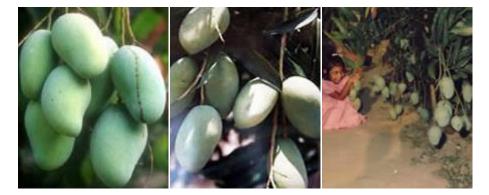

#### Mango

#### Variety : Himsagar, Langra, Bombai, Ampralli

Time of planting is June and July, Spacing required is  $10m \times 10m$ , Pit size requirement is  $1m \times 1m \times 1m$  and No. Of Plants per Acre will be 40 Nos