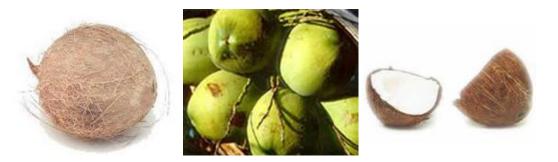

## Coconut

#### Variety : East Coast Tall, West Coast Tall

Time of planting is June and July, Spacing required is  $9m \times 9m$ , Pit size requirement is  $1m \times 1m \times 1m$  and No. Of Plants per Acre will be 50 Nos