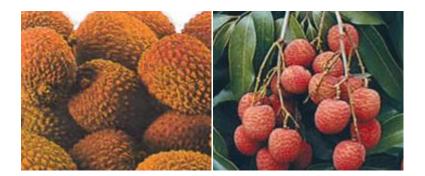

### Lichi

### Variety : Bombai, Muzaffarpur, China Elachi

Time of planting is June and July, Spacing required is  $10m \times 10m$ , Pit size requirement is  $1m \times 1m \times 1m$  and No. Of Plants per Acre will be 40 Nos